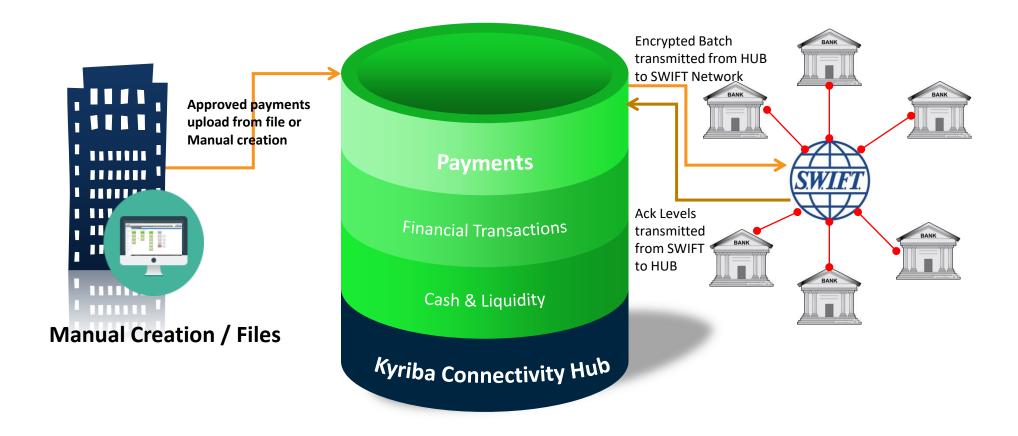

## Centralized Payment through Kyriba without ERP

Retail

Industrials

Technology

Travel

Transport

Healthcare

Financial